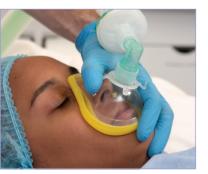

### **Anatomical shape**

Provides a precise fit for different face types and sizes. Minimal pressure is required to achieve an effective seal reducing the risk of inadvertent trauma and nerve damage

### Crystal clear body

Provides excellent visibility for confirmation that the patient is well perfused