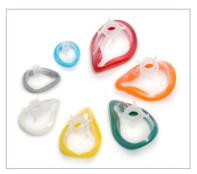

## Color-coding

The comfortable, flexible seal is color coded to allow quick and easy identification of the correct sized mask

## Low environmental impact

Non PVC and phthalate free

|            | Code    | Description                                                                     | Box Qty. |  |
|------------|---------|---------------------------------------------------------------------------------|----------|--|
|            | 7296000 | ClearLite, anesthetic face mask, size 6, extra large adult, red seal, 22ID      | 20       |  |
|            | 7295000 | ClearLite, anesthetic face mask, size 5, large adult, orange seal, 22ID         | 35       |  |
|            | 7294000 | ClearLite, anesthetic face mask, size 4, adult, green seal, 22ID                | 35       |  |
|            | 7293000 | ClearLite, anesthetic face mask, size 3, small adult, yellow seal, 22ID         | 35       |  |
| $\bigcirc$ | 7292000 | ClearLite, anesthetic face mask, size 2, pediatric, white seal, 22ID            | 25       |  |
|            | 7291000 | ClearLite, anesthetic face mask, size 1, infant, grey seal, no hook ring, 15OD  | 30       |  |
|            | 7290000 | ClearLite, anesthetic face mask, size 0, neonate, blue seal, no hook ring, 15OD | 40       |  |