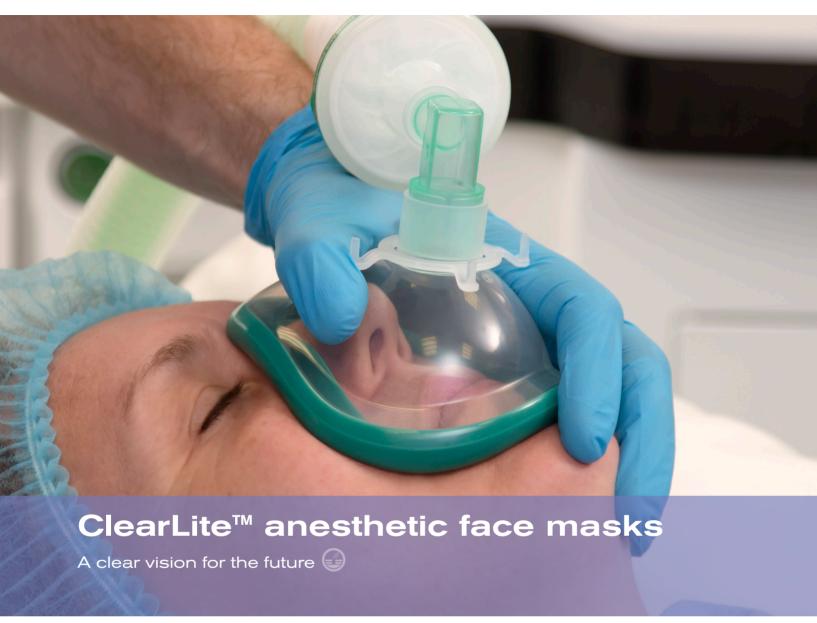

# ClearLite™ anesthetic face masks

A range of anesthetic face masks which includes seven sizes to meet the clinical needs of most patient types and sizes. The range is available in size 0 neonatal to size 6 extra large adult. Due to the enhanced anatomical design, the ClearLite mask offers superior seal performance with minimal pressure, reducing the risk of unnecessary discomfort or potential trauma.

The superior seal will also assist the clinician in providing optimum manual ventilation of the patient in both the anesthetic and emergency situation.

ClearLite is non PVC and phthalate free which significantly minimizes the impact on the environment.