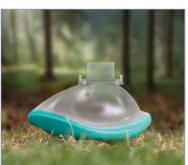

# Lightweight mask

Provides enhanced grip and comfort in use for the clinician

### Flexible non-inflating cuff

Provides a comfortable and effective airtight seal